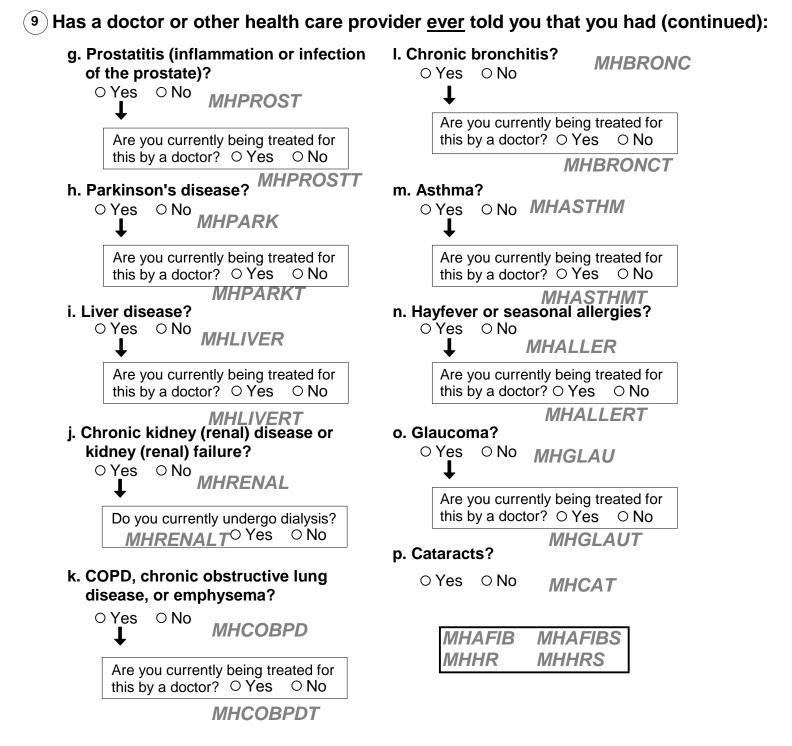

| Draft History                                                                        | Office Use Only<br>MrOS ID# Acrostic                                                                                                                                              |
|--------------------------------------------------------------------------------------|-----------------------------------------------------------------------------------------------------------------------------------------------------------------------------------|
| 7 During the <u>past 12 months</u> , have<br>or fallen and hit an object like a ta   | you fallen and landed on the floor or ground,<br>able or chair? • Yes • No MHFALL                                                                                                 |
| a. How many times have you fallen in t                                               | he past 12 months? 0 1 0 2-3 0 4-5 0 6 or more                                                                                                                                    |
| b. Which of the following injuries did y                                             | ou have? (Mark all that apply)                                                                                                                                                    |
| MHFRACT I broke or fractured a bone M                                                | HBRUISE O I had a bruise or bleeding                                                                                                                                              |
| 1                                                                                    | HOTHER O I had some other kind of injury 1                                                                                                                                        |
|                                                                                      | HNOINJR <sup>O</sup> I did not have any injuries from<br>a fall in the past 12 months <b>1</b>                                                                                    |
| from the time you went to bed at a<br>0 ° None 1 ° 1 time 2° 2 times<br>PSUP         | imes did you most typically get up to urinate<br>night until the time you got up in the morning?<br>3 times 40 4 times 50 5 times or more<br>provider ever told you that you had: |
| <b>S</b>                                                                             |                                                                                                                                                                                   |
| a. Diabetes?<br>○ Yes ○ No MHDIAB<br>↓                                               | c. Low thyroid or an under active thyroid gland?<br>○ Yes ○ No MHLTHY<br>↓                                                                                                        |
| Are you currently being treated for this by a doctor? • Yes • No                     | Are you currently being treated for this by a doctor? O Yes O No                                                                                                                  |
| <i>MHDIABT</i><br>b. High thyroid, Graves disease or an<br>overactive thyroid gland? | brittle bones?                                                                                                                                                                    |
| ○ Yes ○ No MHHTHY                                                                    | ○Yes ○No MHOSTEO                                                                                                                                                                  |
| Are you currently being treated for this by a doctor? O Yes O No                     | Are you currently being treated for this by a doctor? O Yes O No                                                                                                                  |
| <i>MHHTHYT</i><br>f. Rheumatoid arthritis?                                           | <i>MHOSTEOT</i><br>e. Osteoarthritis or degenerative arthritis?                                                                                                                   |
| <sup>○</sup> Yes <sup>○</sup> No MHRHEU1                                             | ○Yes ○No <i>MHOA</i>                                                                                                                                                              |
| Are you currently being treated for this by a doctor? O Yes O No                     | Are you currently being treated for this by a doctor? O Yes O No                                                                                                                  |
| MHRHEUT                                                                              | ΜΗΟΑΤ                                                                                                                                                                             |
|                                                                                      | Draft<br>Draft<br>In 1.0 08.22.03<br>SYTMedicalConditions2                                                                                                                        |